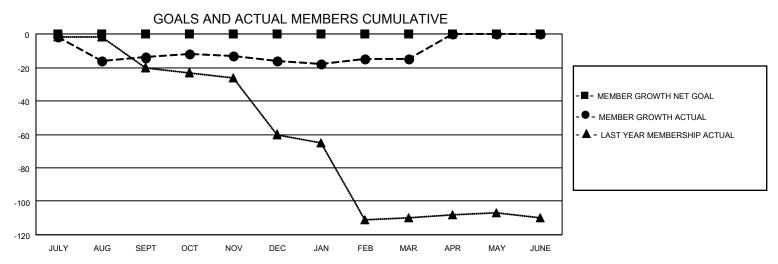

## MONTHLY MEMBERSHIP PROGRESS REPORT

LOCATION LOUISIANA District 8 I Results as of: 3/31/2022

| Clubs RESULTS FOR 2021-2022 |   |   |   | Members RESULTS FOR 2021-2022 |   |    |    |
|-----------------------------|---|---|---|-------------------------------|---|----|----|
|                             |   |   |   |                               |   |    |    |
| JULY/AUG/SEPT               | 0 | 0 | 1 | JULY/AUG/SEPT                 | 0 | 4  | 18 |
| OCT/NOV/DEC                 | 0 | 0 | 1 | OCT/NOV/DEC                   | 0 | 14 | 8  |
| JAN/FEB/MAR                 | 0 | 0 | 0 | JAN/FEB/MAR                   | 0 | 8  | 7  |
| APR/MAY/JUNE                | 0 | 0 | 0 | APR/MAY/JUNE                  | 0 | 0  | 0  |